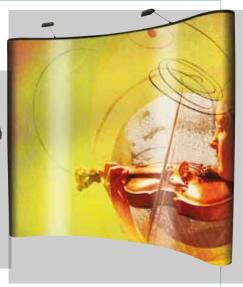

# **Exhibition Frame Curved**

Professional pop-up display

Complete with discussion and advertising counter (also used as the transport box) — attention-grabbing 2.3m high and 2.7m wide freestanding presentation surface.